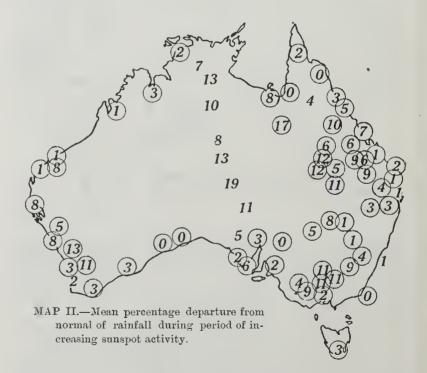

The method followed was to divide the sunspot cycle into three parts, equal in case of a twelve-year period. The first and second are all of four years each; the third usually of three years. The first begins with the year showing by its sunspot number that the rate of rise characteristic of the rising phase of sunspot activity has been attained; the second is the period of the decline; the third is the three or four years covered by the minimum sunspottedness. The rising phase in every case includes the year of maximum sunspottedness.

Now we have many stations scattered over the continent with records covering several sunspot cycles, and we may separate their records in accordance with the treatment of the sunspot cycles. Thus a station with, say, seventy years' record, will cover six complete sunspot cycles, giving twentyfour years under conditions of rising solar activity, twentyfour years for the declining phase, and, say, twenty-two for the minimum periods. Such lengths of record are usually considered sufficient to give a good indication of the average rainfall at most Australian stations.

In the following table practically all the stations with reasonably long records are used. The stations are grouped as conveniently as possible with regard to climatic districts, and their individual average rainfalls for the three phases of the sunspot cycle are given. In addition to these are given the probabilities that the rains during the given phase will be above or below normal. These are simply the result of a count of the plus and minus rainfall departures from the mean for all years. It was not considered in general advisable to take out district means, as even in any one district it could not be said that all stations were under the same climatic control. For example, in Northern Victoria, stations such as Stuart Mill and Swan Hill would not maintain the same rainfall relation from year to year, the former-a hill station-getting much of its rain with the north-westerly and westerly winds of southern disturbances, the latter being almost entirely dependent for its rains upon disturbances of tropical origin. Similar considerations make it obvious that coastal and inland

In general, the rainfalls used are the annual totals, but a partial exception has been made of the south-eastern wheat areas, where the winter rainfall is of paramount importance. The stations for which only the rainfalls of the winter half of the year, May to October inclusive, are shown, are Deniliquin, Wentworth, Adelaide, and a group of ten Northern Victorian stations—Swan Hill, Echuca, Yarrawonga, Warrack-nabeal, Charlton, Bendigo, Shepparton, Dookie, Horsham, and St. Arnaud. For the last, records are available as far back as 1857, though, in the earlier years, not for the whole ten. The numbers of years' record are also given, so that some idea can be formed of the value of the contribution from each stations;—